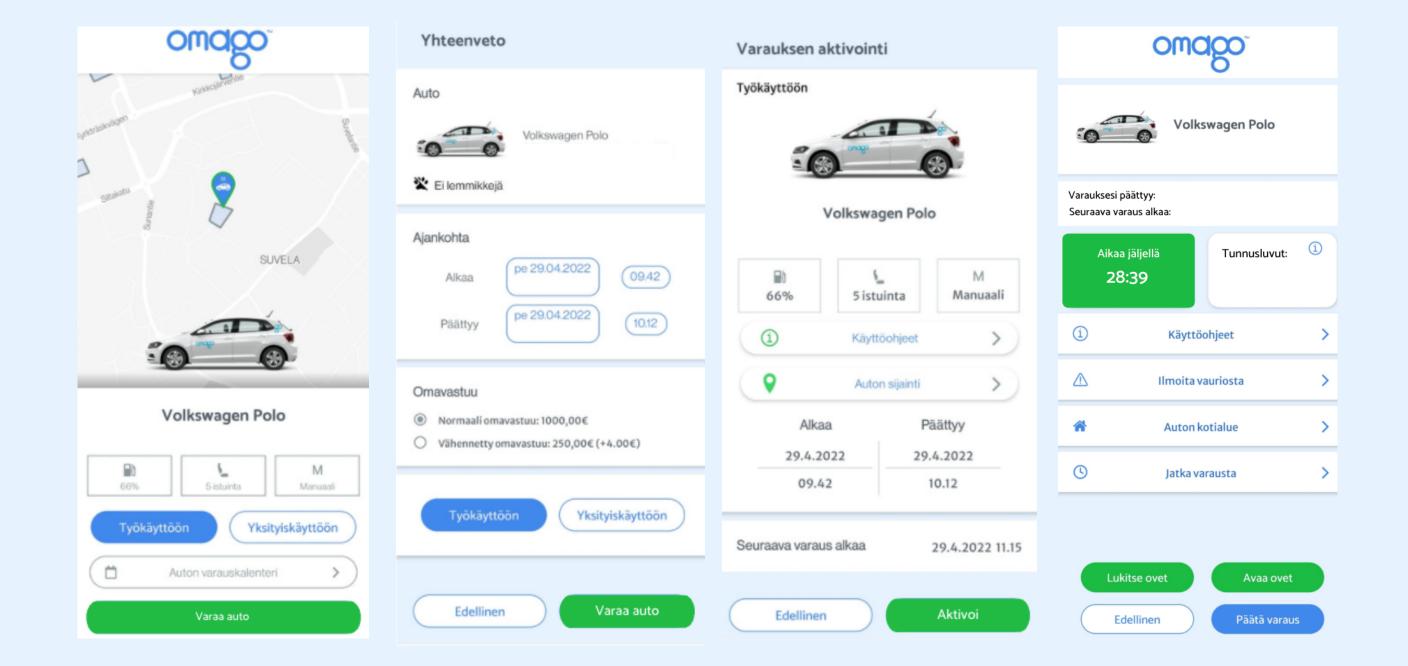

## 1. BOOKING A CAR

After registration, you can book a car from the app. From the map screen, you can create a new reservation by choosing the car. Select the time you want and then choose whether you want a deductible discount. After that you can confirm the booking.

## 2. COMISSIONING THE CAR

When your booking starts, you can activate your reservation from the booking screen. Go to the car and activate the reservation. The system will ask you to check the condition of the car. Check and accept the condition. If damage is found, you can report it directly to the system. In the booking view you can open and lock the car doors (picture on the right).

## 3. ENDING THE RESERVATION

Park the car in the same place back, lock the doors and complete the booking from the booking view.